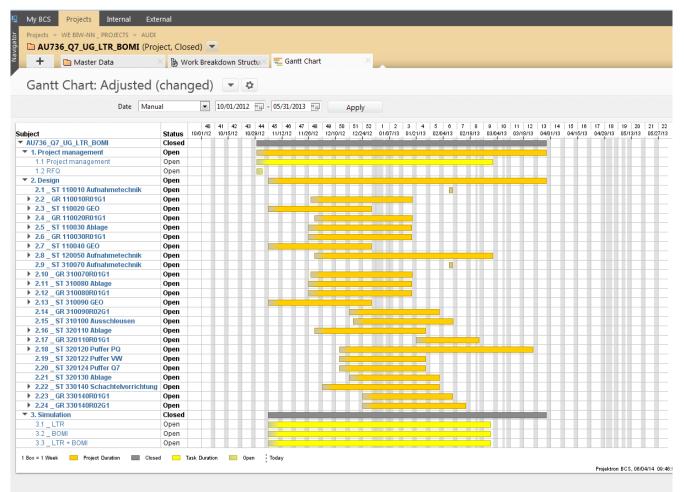

At the moment, we are mainly using the following functions:

- Time recording
- Project management (project planning and project controlling)

The body-in-white unit of WEST-RU has been the first unit that has started using Projektron BCS in its workflow. This has considerably increased the work efficiency and also has simplified the control of all working processes in the unit.