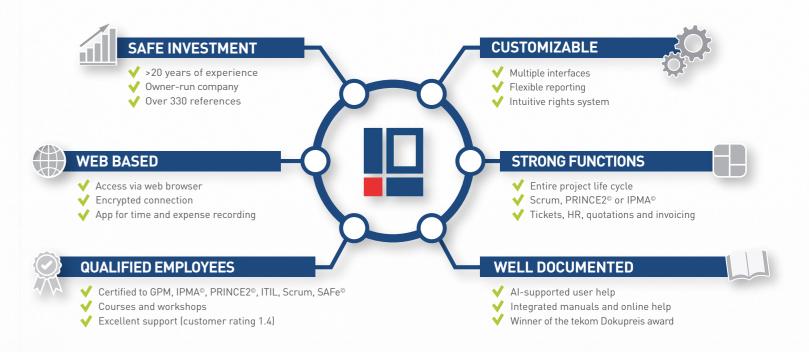

LLY

# JUDGE US BY OUR REFERENCES

# Projektron BCS

# **Project Management** Software





### PROJEKTRON BCS - MORE THAN JUST PROJECT MANAGEMENT SOFTWARE

BCS stands for Business Coordination Software. The web-based Projektron BCS project management software is synonymous with quality, efficiency and transparency. Project management, customer management (CRM), time recording, a ticket system and much more: Projektron BCS merges professional tools for projects and companies in a single software.



### STRATEGIC IMPLEMENTATION

When introducing new software in a company, it is necessary to come up with an optimal roll-out strategy before implementation takes place. We will help you in making the right decision.



Two examples of possible introduction strategies

### WHY PROJEKTRON BCS?



### SELECTION OF PROMINENT CLIENTS



# TAKE ADVANTAGE OF PROFESSIONAL TOOLS

# COMPANY PROFILE

# USER OPINIONS

to planning their projects.

### MULTI-PROJECT MANAGEMENT

- > Multi-project controlling
- > Project groups and project categories
- > Resource planning for project groups
- > Cross-project milestones
- > Project portfolio evaluations



projektron.com/en/bcs/project-management-software/multi-project-management

# 

### PROJECT MANAGEMENT METHODS

- > IPMA® (GPM)
- > PRINCE2®
- > Hermes
- > PMI® und PMBOK
- > V-Modell XT
- > AutomotiveSPICE
- > PMflex
- > PM<sup>2</sup>
- ScrumKanban

### RESOURCE MANAGEMENT

- Capacity Balancing
- > Resource requests
- > Leave management
- > Time recording
- Material resources
- > Skills management



### PROJEKTRON GMBH

Currently with a te