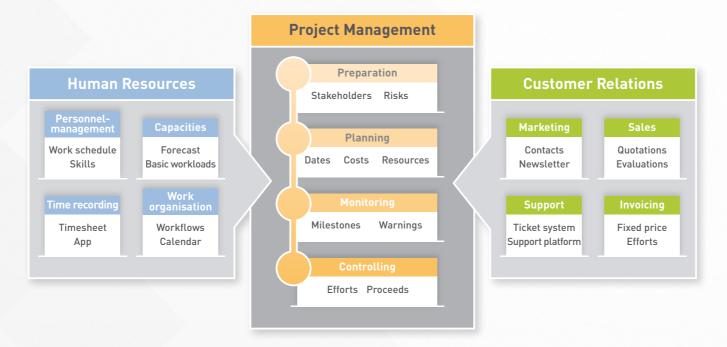

### MULTI-PROJECT MANAGEMENT

- > Multi-project controlling
- > Project groups and project categories
- > Resource planning for project groups
- > Cross-project milestones
- > Project portfolio evaluations

### RESOURCE MANAGEMENT

- Capacity Balancing
- > Resource requests
- > Leave management
- > Time recording
- Material resources
- > Skills management