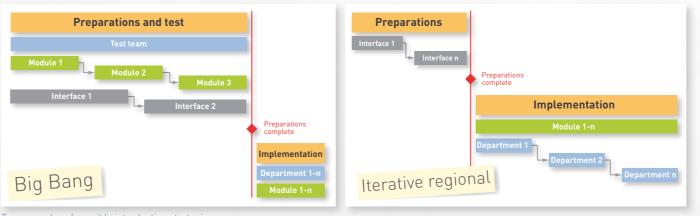

### STRATEGIC IMPLEMENTATION

When introducing new software in a company, it is necessary to come up with an optimal roll-out strategy before implementation takes place. We will help you in making the right decision.

Two examples of possible introduction strategies