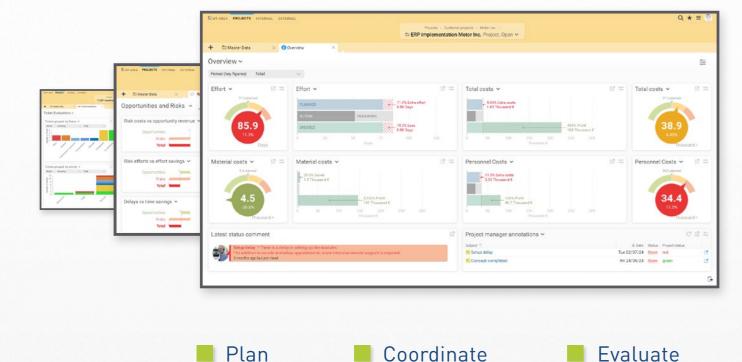

### PROJEKTRON BCS - MORE THAN JUST PROJECT MANAGEMENT SOFTWARE

BCS stands for Business Coordination Software. The web-based Projektron BCS project management software is synonymous with quality, efficiency and transparency. Project management, customer management (CRM), time recording, a ticket system and much more: Projektron BCS merges professional tools for projects and companies in a single software.