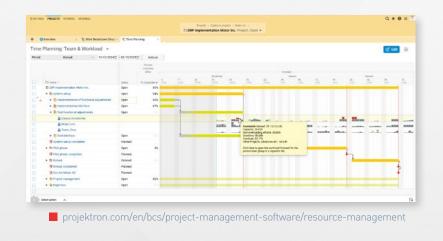

### RESOURCE MANAGEMENT

- Capacity Balancing
- > Resource requests
- > Leave management
- > Time recording
- Material resources
- > Skills management