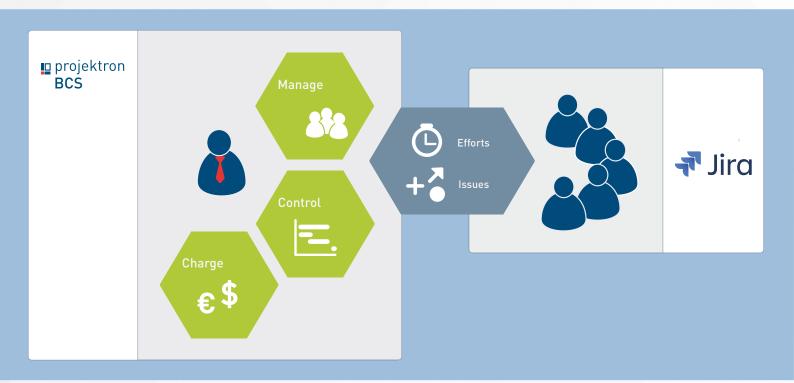

# **Projektron BCS**

Interfaces to Jira Server and Jira Cloud

Easily and flexibly integrate Jira tasks (issues) and Jira work logs into your Projektron BCS project with our **bidirectional interface to Jira Server** and the **unidirectional interface to Jira Cloud**.

### **Functions**

- ✓ Transfer Jira tasks to the Projektron BCS ticket system
- ✓ Transfer Jira work logs into Projektron BCS time recording
- ✓ Transfer original and remaining Jira estimates to Projektron BCS resource management
- Flexible mapping between project structures via Jira's own scripting language JQL

## WITH THE JIRA SERVER AND THE JIRA CLOUD INTERFACE YOU

identify potential bottlenecks while your team is already processing Jira tasks in the resource preview and use free capacities efficiently.

generate project reports easily and inform stakeholders quickly and as needed.

invoice projects including the efforts from the from the Jira work logs.

Awards